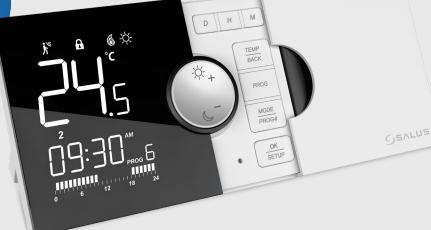

# **091PRO**

Wired Programmable Thermostat

# About this product...

The SALUS 091PRO programmable thermostat is a versatile and efficient device designed to regulate the temperature of heating or cooling systems, ensuring optimal comfort throughout the day. Powered by AA, 1.5V alkaline batteries, it provides easy installation without the need for complex wiring. One of its standout features is the Boost Mode, which can be activated based on motion detection, allowing the thermostat to quickly adjust the temperature when movement is detected in the room. This not only enhances comfort but also promotes energy efficiency, as it prevents unnecessary heating or cooling when the room is unoccupied. With its user-friendly design and smart functionality, the SALUS 091PRO offers a practical solution for maintaining a comfortable and energy-efficient environment.

#### Features

- Flexible Programming
- Temperature Boost with Motion Sensor
- Additional Modes: Manual, Party and Holiday
- Advanced temperature control with TPI
- Easy installation
- Landlord Functions Menu
- 5 Years Warranty