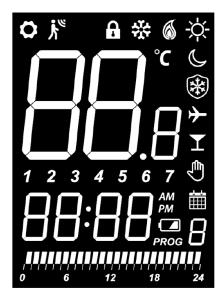

#### **091PRO WIRED PROGRAMMABLE THERMOSTAT**

#### **SPECIFICATION SHEET**

| ICON                   | DESCRIPTION                                                                     |
|------------------------|---------------------------------------------------------------------------------|
| <b>88</b> .s           | Room / setpoint temperature                                                     |
| °C                     | Room / setpoint temperature unit                                                |
| 1 2 3 4 5 6 7          | Day of week                                                                     |
| 88:88                  | Clock                                                                           |
| AM<br>PM               | AM / PM                                                                         |
| 0 6 12 18 24           | Program timeline indicator                                                      |
| PROG                   | Program mode icon (Hourly Program)                                              |
|                        | Program mode icon (Personalised Time Program)                                   |
| 8                      | Program number (Hourly Program),<br>Program section (Personalised Time Program) |
| 0                      | Set Icon                                                                        |
| ۱.<br>۲                | Motion Detection                                                                |
| <b>A</b>               | Key lock function                                                               |
|                        | Low battery indicator                                                           |
| 🔆 With animation 🥇 😓 🚧 | Cooling mode, animation indicating call for cool                                |
| 🚳 With animation 💧 💩 🚳 | Heating mode, animation indicating call for heat                                |
| -ờ-                    | Comfort mode                                                                    |
| C                      | Economic mode                                                                   |
| *                      | Anti-frost mode                                                                 |
| $\rightarrow$          | Holiday mode                                                                    |
| T                      | Party mode                                                                      |
|                        | Manual mode / Temporary override                                                |