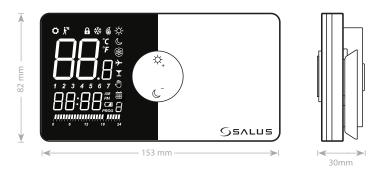

#### **Dimensions**

# **Electrical and Mechanical Specifications**

| Input Power               | 2 x AA Batteries                                                                        |
|---------------------------|-----------------------------------------------------------------------------------------|
| Temperature display range | 0°C to +45°C                                                                            |
| Temperature Accuracy      | +/- 0.5°C                                                                               |
| Dimensions (H x W x D)    | 82mm x 153mm x 30mm                                                                     |
| Material (Housing)        | White, Gloss Plastic                                                                    |
| Operating Temperature     | 0°C to +45°C                                                                            |
| Storage Temperature       | -25°C to +60°C                                                                          |
| Installation              | Wall mounting only                                                                      |
| Standards                 | CE / Rohs / WEEE                                                                        |
| Altitude                  | Up to 200m above sea level                                                              |
| Control Mode              | Span or TPI                                                                             |
| Clock Format              | 12 or 24 hour                                                                           |
| Clock Accuracy            | +/- 1 min / month                                                                       |
| Landlord Function         | Able to lock thermostat                                                                 |
| Dual Control              | Controls both heating and cooling systems                                               |
| Frost Protection          | Fixed 7°C or minimum setpoint                                                           |
| Auto Cut Off              | In heat mode, when room temperature > 36°C<br>In cool mode, when room temperature < 4°C |
| Guarantee                 | 5 Years Warranty                                                                        |